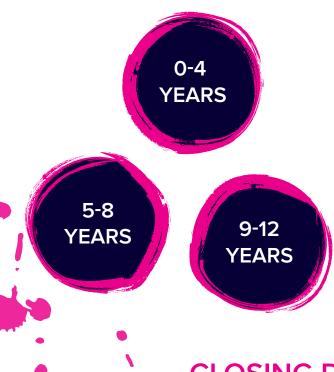

### THE INAUGURAL WAITANGI DAY FESTIVAL ART COMPETITION!

# Enter for your chance to WIN A GOODIE BAG

## Open to three age categories:



#### The winners will be announced on The Kollective stage during the festival.

Create an artwork that reflects your favourite activities or experiences on Waitangi Day. You can use any medium, including crayons, paint, pencils, pens, and any colours and style. Your artwork should be up to A4 in size.

Please write your name, age, and caregiver's name and phone number on the back (ask their permission to enter).

Submit your entry by dropping it off at The Incubator, located at The Historic Village. The artworks will be displayed there on the day of the event.

#### CLOSING DATE FOR ENTRIES: 10TH JANUARY 2025